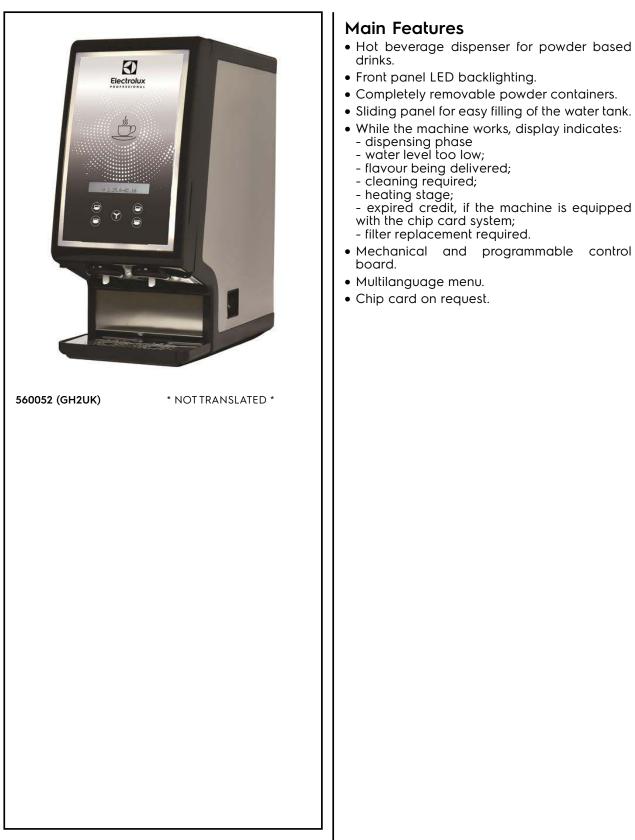

Beverage Dispensing System Hot Beverage Dispenser for soluble powder, 2 containers, black with UK plug

## Beverage Dispensing System Hot Beverage Dispenser for soluble powder, 2 containers, black with UK plug

Beverage Dispensing System Hot Beverage Dispenser for soluble powder, 2 containers, black with UK plug The company reserves the right to make modifications to the products without prior notice. All information correct at time of printing.