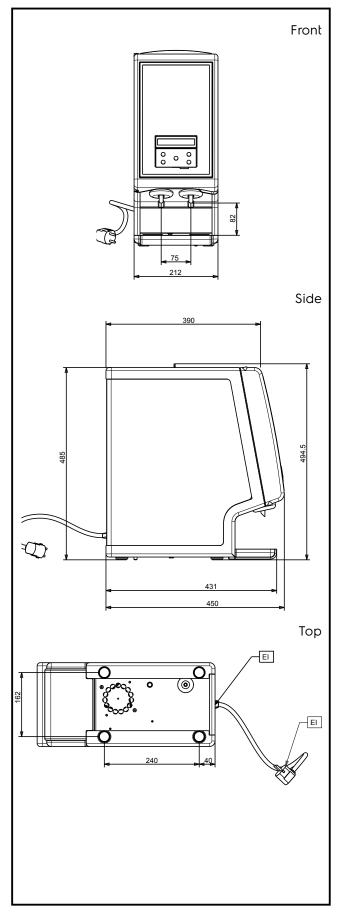

### Key Information:

| Net weight:      | 15 kg   |
|------------------|---------|
| Shipping weight: | 18 kg   |
| Shipping height: | 630 mm  |
| Shipping width:  | 500 mm  |
| Shipping depth:  | 600 mm  |
| Shipping volume: | 0.19 m³ |